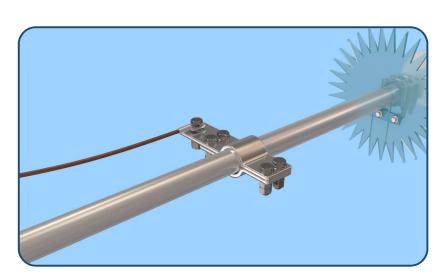

# **Jumper Stay Tube Clamp**

| S. No. | Part No.  | Description                         | Size of Pipe (mm²) |
|--------|-----------|-------------------------------------|--------------------|
| 1      | 10.20.622 | Jumper Clamp Stay Tube for G.I Pipe | 38mm G.I.          |
| 2      | 10.20.624 | Jumper Clamp Stay Tube for AL Pipe  | 55mm AL            |

### **Anti Bird Disc**

To avoid short circuiting though birds sitting on cantilever, thereby bridging of live parts to earth.

• Material:- Poly Carbonate

|  | S. No. | Part No.  | Description         | Material       |
|--|--------|-----------|---------------------|----------------|
|  | 1      | 10.20.620 | Anti-Bird Disk 47mm | Poly Carbonate |
|  | 2      | 10.20.621 | Anti-Bird Disk 54mm | Poly Carbonate |
|  |        |           |                     |                |