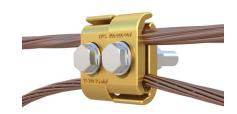

#### **T-Clamp**

These T-Clamps are made up of pure ETP Copper through cold forging process and are specifically designed to connect different sizes of contact and jumper wires.

These T-Clamps are equipped with A4-80 stainless steel hardware.

Various sizes are available as standard item, however specific sizes can also be produced against specific requirements.

| S. No. | Size of Jumper Wire (mm²) | Size of Contact Wire (mm²) |  |
|--------|---------------------------|----------------------------|--|
| 1      | 26                        | 107/150                    |  |
| 2      | 164                       | 107/150                    |  |