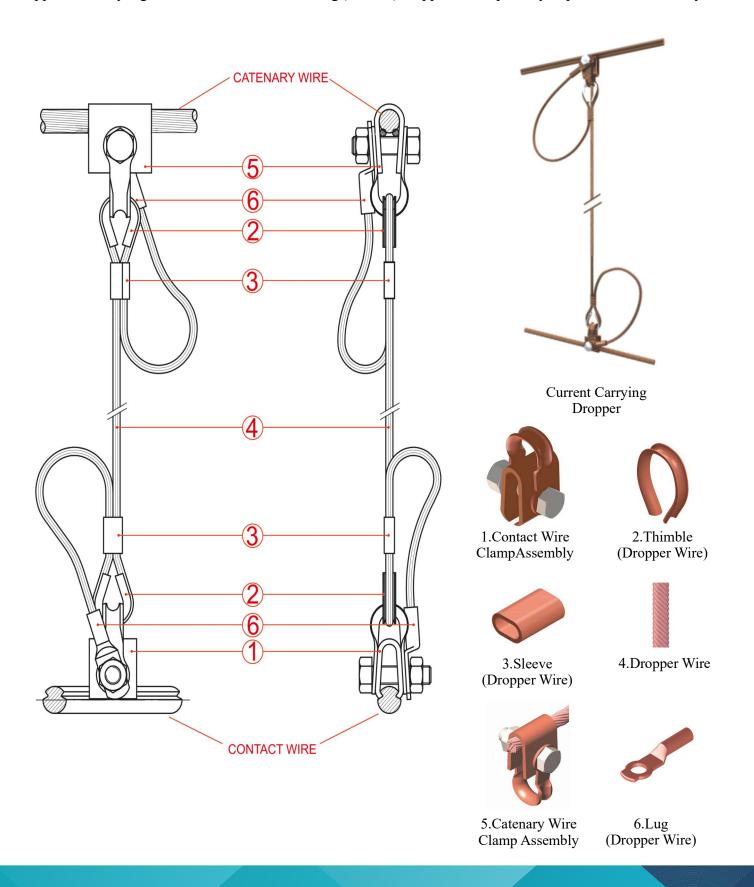

#### **Current carrying Dropper**

**Jumper Clamp for Stay Tube** 

**Anti Bird Disc** 

## **Current Carrying Dropper**

PPS International is producing very high quality current carrying droppers used in OHE system.

Besides supplying only dropper parts (Fitting items), PPS International also supplies factory made complete dropper assembly together with 10 or 12 mm<sup>2</sup> CuMg (Bronze) dropper wires specially imported from Germany.