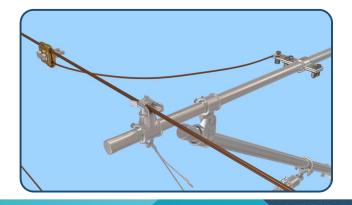

### **Contact Wire Clamp**

The Contact Wire Clamp is used to hold the contact wire with steady arm of the cantilever.

This part is specially designed and manufactured with a very high quality Copper Alloy i.e. CuNi2Si through cold forging process and equipped with A4-80 stainless steel hardwares.

#### Jumper Clamp

Jumper Clamps are used to connect with dropper wire and works as a support while making the jumper connection.

One side size is equal to dropper wire size where as on the other side size is equivalent to jumper cable size.