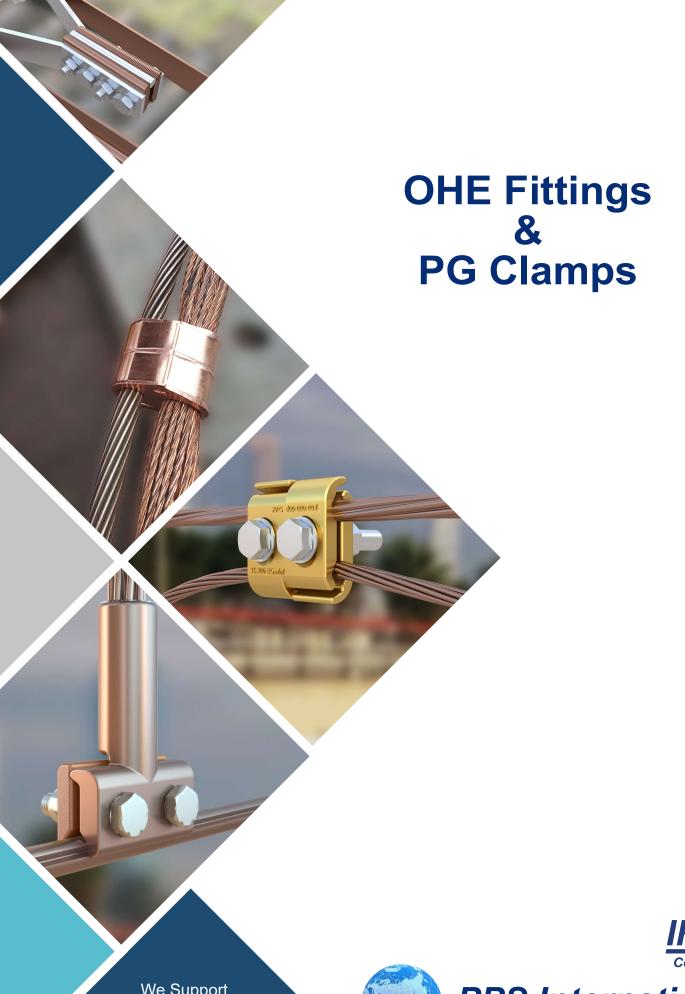

#### **Compression Clamp**

These Compression Clamps are made up of pure ETP Copper and produced for the specific size of catenary and jumper wire.

Various sizes are available as standard item, however specific sizes can also be

produced against specific requirements.

| S.<br>No. | Part No.                 | Size of Catenary<br>(mm²) | Size of Jumper<br>(mm²) |
|-----------|--------------------------|---------------------------|-------------------------|
| 1         | 400-000-18 (Small Size*) | 65                        | 26                      |
| 2         | 400-000-019              | 65                        | 26                      |
| 3         | 400-000-033              | 65                        | 50                      |
| 4         | 400-000-021              | 65                        | 164                     |
| 5         | 400-000-024              | 120                       | 26                      |
| 6         | 400-000-034              | 120                       | 50                      |
| 7         | 400-000-029              | 120                       | 164                     |

Small Size