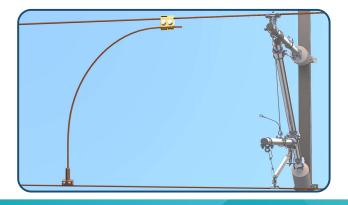

#### Jumper Clamp

Jumper Clamps are used to connect with dropper wire and works as a support while making the jumper connection.

One side size is equal to dropper wire size where as on the other side size is equivalent to jumper cable size.

## **Current Carrying Dropper**

PPS International is producing very high quality current carrying droppers used in OHE system.

Besides supplying only dropper parts (Fitting items), PPS International also supplies factory made complete dropper assembly together with 10 or 12 mm<sup>2</sup> CuMg (Bronze) dropper wires specially imported from Germany.