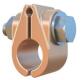

### **Contact Wire Clamp**

The Contact Wire Clamp is used to hold the contact wire with steady arm of the cantilever.

This part is specially designed and manufactured with a very high quality Copper Alloy i.e. CuNi2Si through cold forging process and equipped with A4-80 stainless steel hardwares.