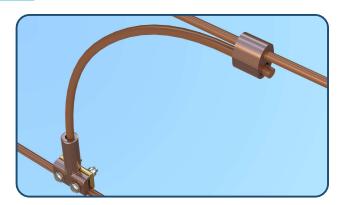

### **Contact Wire Clamp**

The Contact Wire Clamp is used to hold the contact wire with steady arm of the cantilever.

This part is specially designed and manufactured with a very high quality Copper Alloy i.e. CuNi2Si through cold forging process and equipped with A4-80 stainless steel hardwares.