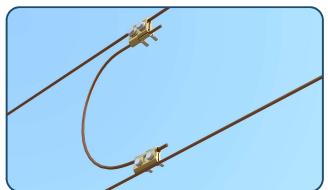

#### **T-Clamp**

These T-Clamps are made up of pure ETP Copper through cold forging process and are specifically designed to connect different sizes of contact and jumper wires.

These T-Clamps are equipped with A4-80 stainless steel hardware.

Various sizes are available as standard item, however specific sizes can also be produced against specific requirements.

| S. No. | Size of Jumper Wire (mm²) | Size of Contact Wire (mm²) |  |
|--------|---------------------------|----------------------------|--|
| 1      | 26                        | 107/150                    |  |
| 2      | 164                       | 107/150                    |  |