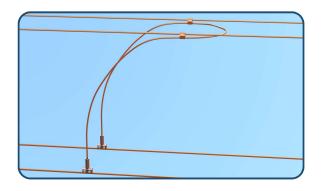

## **Current Carrying Dropper**

PPS International is producing very high quality current carrying droppers used in OHE system.

Besides supplying only dropper parts (Fitting items), PPS International also supplies factory made complete dropper assembly together with 10 or 12 mm<sup>2</sup> CuMg (Bronze) dropper wires specially imported from Germany.