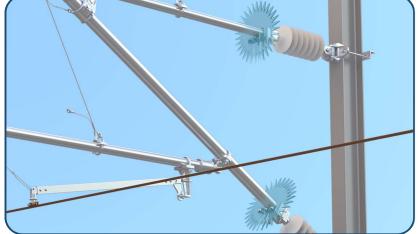

### **Anti Bird Disc**

To avoid short circuiting though birds sitting on cantilever, thereby bridging of live parts to earth.

• Material:- Poly Carbonate

|  | S. No. | Part No.  | Description         | Material       |
|--|--------|-----------|---------------------|----------------|
|  | 1      | 10.20.620 | Anti-Bird Disk 47mm | Poly Carbonate |
|  | 2      | 10.20.621 | Anti-Bird Disk 54mm | Poly Carbonate |
|  |        |           |                     |                |