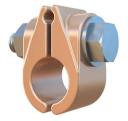

## **PG Clamp**

These PG Clamps are produced through cold forging process using copper alloy and equipped with A4-80 stainless steel hardware.

These PG Clamps are specifically designed to connect different sizes of catenary and jumper wire from 35 to 300 mm<sup>2</sup>. i.e. one size fits all and it is reusable type being bolted unlike compression clamp, which is only one time usable.