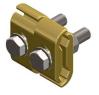

#### **T-Clamp**

These T-Clamps are made up of pure ETP Copper through cold forging process and are specifically designed to connect different sizes of contact and jumper wires.

These T-Clamps are equipped with A4-80 stainless steel hardware.

Various sizes are available as standard item, however specific sizes can also be produced against specific requirements.

| S. No. | Size of Jumper Wire (mm²) | Size of Contact Wire (mm²) |  |
|--------|---------------------------|----------------------------|--|
| 1      | 26                        | 107/150                    |  |
| 2      | 164                       | 107/150                    |  |