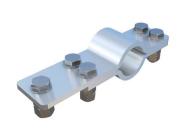

### **Contact Wire Clamp**

The Contact Wire Clamp is used to hold the contact wire with steady arm of the cantilever.

This part is specially designed and manufactured with a very high quality Copper Alloy i.e. CuNi2Si through cold forging process and equipped with A4-80 stainless steel hardwares.