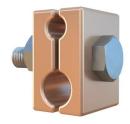

#### **Compression Clamp**

These Compression Clamps are made up of pure ETP Copper and produced for the specific size of catenary and jumper wire.

Various sizes are available as standard item, however specific sizes can also be

produced against specific requirements.

| S.<br>No. | Part No.                 | Size of Catenary<br>(mm²) | Size of Jumper<br>(mm²) |
|-----------|--------------------------|---------------------------|-------------------------|
| 1         | 400-000-18 (Small Size*) | 65                        | 26                      |
| 2         | 400-000-019              | 65                        | 26                      |
| 3         | 400-000-033              | 65                        | 50                      |
| 4         | 400-000-021              | 65                        | 164                     |
| 5         | 400-000-024              | 120                       | 26                      |
| 6         | 400-000-034              | 120                       | 50                      |
| 7         | 400-000-029              | 120                       | 164                     |

Small Size