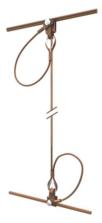

## **Current Carrying Dropper**

PPS International is producing very high quality current carrying droppers used in OHE system.

Besides supplying only dropper parts (Fitting items), PPS International also supplies factory made complete dropper assembly together with 10 or 12 mm<sup>2</sup> CuMg (Bronze) dropper wires specially imported from Germany.