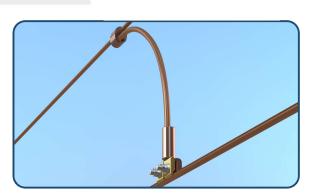

#### **Compression Clamp**

These Compression Clamps are made up of pure ETP Copper and produced for the specific size of catenary and jumper wire.

Various sizes are available as standard item, however specific sizes can also be

produced against specific requirements.

| S.<br>No. | Part No.                 | Size of Catenary<br>(mm²) | Size of Jumper<br>(mm²) |
|-----------|--------------------------|---------------------------|-------------------------|
| 1         | 400-000-18 (Small Size*) | 65                        | 26                      |
| 2         | 400-000-019              | 65                        | 26                      |
| 3         | 400-000-033              | 65                        | 50                      |
| 4         | 400-000-021              | 65                        | 164                     |
| 5         | 400-000-024              | 120                       | 26                      |
| 6         | 400-000-034              | 120                       | 50                      |
| 7         | 400-000-029              | 120                       | 164                     |

Small Size