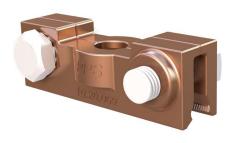

#### **T-Clamp**

These T-Clamps are made up of pure ETP Copper through cold forging process and are specifically designed to connect different sizes of contact and jumper wires.

These T-Clamps are equipped with A4-80 stainless steel hardware.

Various sizes are available as standard item, however specific sizes can also be produced against specific requirements.

| S. No. | Size of Jumper Wire (mm²) | Size of Contact Wire (mm²) |  |
|--------|---------------------------|----------------------------|--|
| 1      | 26                        | 107/150                    |  |
| 2      | 164                       | 107/150                    |  |