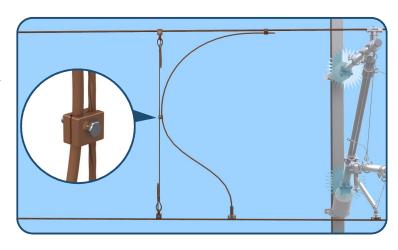

## **Bridging Clamp**

These Bridging Clamps are produced through cold forging process using copper alloy (CuNi2Si) and connected with A4-80 stainless steel hardwares.

These Bridging Clamps are specifically designed to connect standard 107/150mm<sup>2</sup> contact wire and specific size of jumper wire. It is reusable type being bolted unlike T-Clamp in which jumper wire is crimped and is only one time usable.