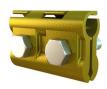

## PG Clamp For Catenary and Jumper Wire

## **PG Clamp**

These PG Clamps are produced through cold forging process using copper alloy and equipped with A4-80 stainless steel hardware.

These PG Clamps are specifically designed to connect different sizes of catenary and jumper wire from 35 to 300 mm<sup>2</sup>. i.e. one size fits all and it is reusable type being bolted unlike compression clamp, which is only one time usable.