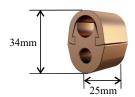

#### **Compression Clamp**

These Compression Clamps are made up of pure ETP Copper and produced for the specific size of catenary and jumper wire.

Various sizes are available as standard item, however specific sizes can also be

produced against specific requirements.

| S.<br>No. | Part No.                 | Size of Catenary<br>(mm²) | Size of Jumper<br>(mm²) |
|-----------|--------------------------|---------------------------|-------------------------|
| 1         | 400-000-18 (Small Size*) | 65                        | 26                      |
| 2         | 400-000-019              | 65                        | 26                      |
| 3         | 400-000-033              | 65                        | 50                      |
| 4         | 400-000-021              | 65                        | 164                     |
| 5         | 400-000-024              | 120                       | 26                      |
| 6         | 400-000-034              | 120                       | 50                      |
| 7         | 400-000-029              | 120                       | 164                     |

Small Size