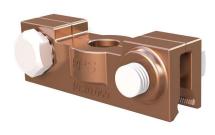

#### Jumper Clamp

Jumper Clamps are used to connect with dropper wire and works as a support while making the jumper connection.

One side size is equal to dropper wire size where as on the other side size is equivalent to jumper cable size.

Cu Clamp for 12-26 mm<sup>2</sup>

Cu Clamp for 12-164 mm<sup>2</sup>