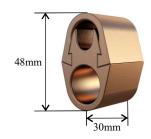

#### **T-Clamp**

These T-Clamps are made up of pure ETP Copper through cold forging process and are specifically designed to connect different sizes of contact and jumper wires.

These T-Clamps are equipped with A4-80 stainless steel hardware.

Various sizes are available as standard item, however specific sizes can also be produced against specific requirements.

| S. No. | Size of Jumper Wire (mm²) | Size of Contact Wire (mm²) |  |
|--------|---------------------------|----------------------------|--|
| 1      | 26                        | 107/150                    |  |
| 2      | 164                       | 107/150                    |  |