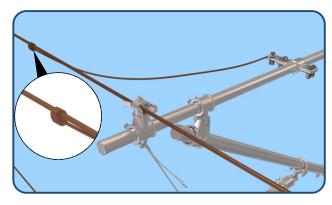

## **PG Clamp**

These PG Clamps are produced through cold forging process using copper alloy and equipped with A4-80 stainless steel hardware.

These PG Clamps are specifically designed to connect different sizes of catenary and jumper wire from 35 to 300 mm<sup>2</sup>. i.e. one size fits all and it is reusable type being bolted unlike compression clamp, which is only one time usable.