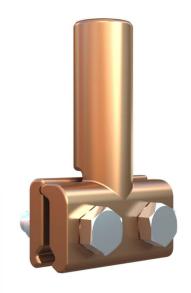

#### **Compression Clamp**

These Compression Clamps are made up of pure ETP Copper and produced for the specific size of catenary and jumper wire.

Various sizes are available as standard item, however specific sizes can also be

produced against specific requirements.

| S.<br>No. | Part No.                 | Size of Catenary<br>(mm²) | Size of Jumper<br>(mm²) |
|-----------|--------------------------|---------------------------|-------------------------|
| 1         | 400-000-18 (Small Size*) | 65                        | 26                      |
| 2         | 400-000-019              | 65                        | 26                      |
| 3         | 400-000-033              | 65                        | 50                      |
| 4         | 400-000-021              | 65                        | 164                     |
| 5         | 400-000-024              | 120                       | 26                      |
| 6         | 400-000-034              | 120                       | 50                      |
| 7         | 400-000-029              | 120                       | 164                     |