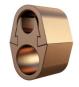

## **PG Clamp**

These PG Clamps are produced through cold forging process using copper alloy and equipped with A4-80 stainless steel hardware.

These PG Clamps are specifically designed to connect different sizes of catenary and jumper wire from 35 to 300 mm<sup>2</sup>. i.e. one size fits all and it is reusable type being bolted unlike compression clamp, which is only one time usable.