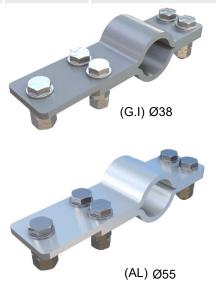

# **Jumper Stay Tube Clamp**

| S. No. | Part No.  | Description                         | Size of Pipe (mm²) |
|--------|-----------|-------------------------------------|--------------------|
| 1      | 10.20.622 | Jumper Clamp Stay Tube for G.I Pipe | 38mm G.I.          |
| 2      | 10.20.624 | Jumper Clamp Stay Tube for AL Pipe  | 55mm AL            |