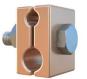

## PG Clamp For Contact and Jumper Wire

#### **T-Clamp**

These T-Clamps are made up of pure ETP Copper through cold forging process and are specifically designed to connect different sizes of contact and jumper wires.

These T-Clamps are equipped with A4-80 stainless steel hardware.

## **Bridging Clamp**

These Bridging Clamps are produced through cold forging process using copper alloy (CuNi2Si) and connected with A4-80 stainless steel hardwares.

These Bridging Clamps are specifically designed to connect standard 107/150mm<sup>2</sup> contact wire and specific size of jumper wire. It is reusable type being bolted unlike T-Clamp in which jumper wire is crimped and is only one time usable.