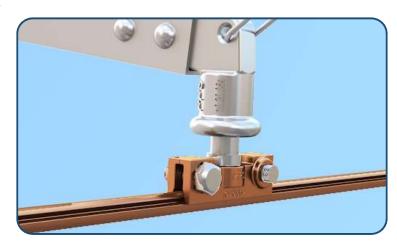

### **Contact Wire Clamp**

The Contact Wire Clamp is used to hold the contact wire with steady arm of the cantilever.

This part is specially designed and manufactured with a very high quality Copper Alloy i.e. CuNi2Si through cold forging process and equipped with A4-80 stainless steel hardwares.