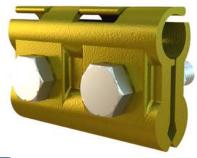

## **PG Clamp**

These PG Clamps are produced through cold forging process using copper alloy and equipped with A4-80 stainless steel hardware.

These PG Clamps are specifically designed to connect different sizes of catenary and jumper wire from 35 to 300 mm<sup>2</sup>. i.e. one size fits all and it is reusable type being bolted unlike compression clamp, which is only one time usable.